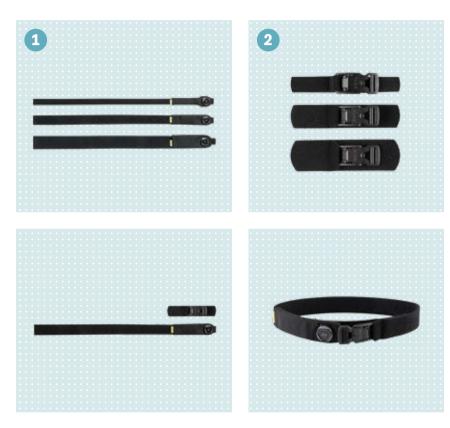

# QuickFit Strap

Minute adjustments using only one hand are possible thanks to the BOA closure. Users can therefore influence the compression or hold of the orthosis individually. The lightweight, handy strap also offers a high level of comfort.

# 2 QuickFit Buckle

The magnetic component ensures effortless locking of the closure. Easy and intuitive opening is possible with one hand.